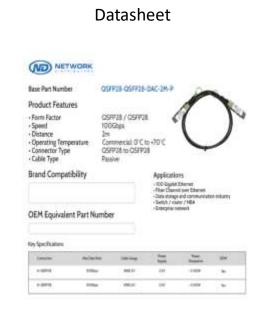

## Hot Product: QSFP28 to QSFP28 Passive Copper Direct Attach Cable

- 100G QSFP28 direct attach cables (DAC) provide an affordable, low power alternative to optical transceivers for short distance connectivity requirements.
- Perfect for intra-rack and inter-rack applications, it is passive and has the characteristics of high reliability, low insertion loss and the lowest latency.